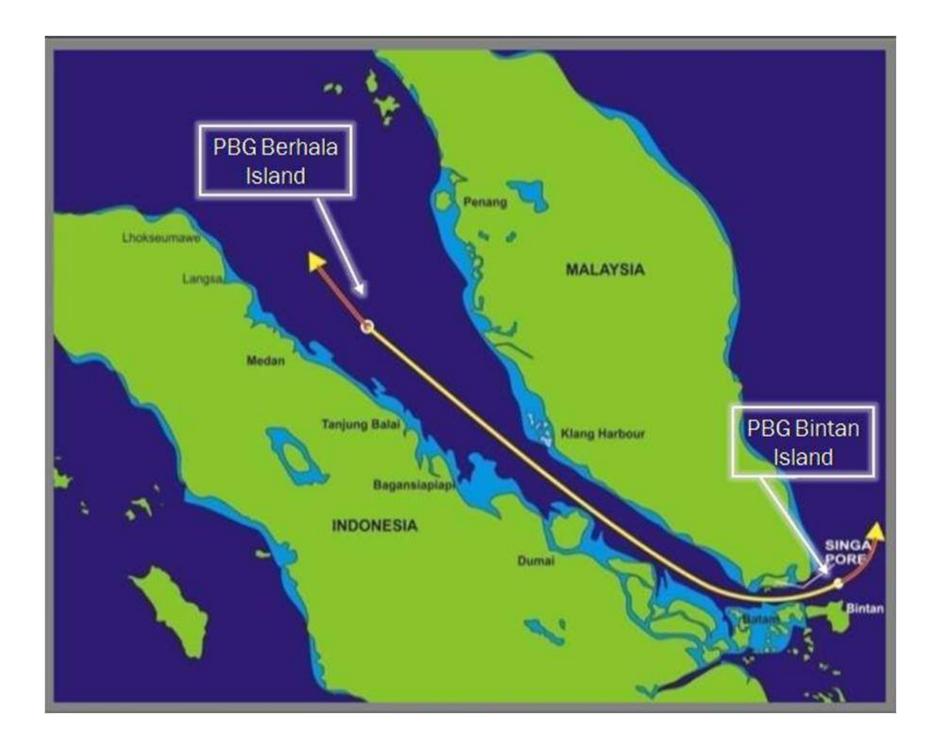

## International Pilotage

- Pilotage services for deep draught vessels crossing Malacca Strait
- Escort services involving authorized official (navy)

Certified deep sea pilot with full of experience and ability in nautical along with its regulations