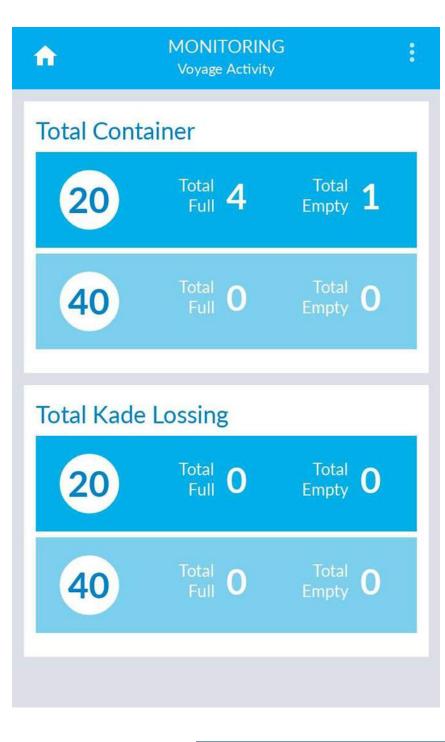

#### Monitoring Balance Kapal

| Info Kapal  | Produktifitas Kapal             |
|-------------|---------------------------------|
| inio Kapai  | Flouokuitas Kapal               |
|             |                                 |
| No.PPKB1    | 013010081                       |
| Kapal       | CARAKA JAYA NIAGA 3-21          |
| LOA/GRT     | 0/0                             |
| Jenis Kapal | KPLCARGO                        |
| Agen        | PULAU WEH PT.                   |
| Tambatan    | GC INTERNASIONAL - JAMRUD UTARA |
| TB          | 19/05/2015 14:42                |
| Estimasi BW | T (JAM) 24                      |
| Start Work  | 19/05/2015 14:00                |
| PBM         | PT.TERMINAL BUKIT INTAN         |

Enter...

|              |       | 100 M                      |       |               |       |               |           |
|--------------|-------|----------------------------|-------|---------------|-------|---------------|-----------|
| Balance Prod |       | Constant Participantes (19 | 0 0   |               |       |               | Balance   |
| Palka        | Jm    | Jml. Plan                  |       | Real hari ini |       | Real s/d hari |           |
|              | Truk  | MT                         | Truk  | MT            | Truk  | MT            |           |
| P1 PALKA 01  | 20    | 1,000.00                   | 00.00 | 00.00         | 00.00 | 00.00         | -1,000.00 |
| P2 PALKA 02  | -     | 1,500.00                   | 00.00 | 00.00         | 00.00 | 00.00         | -1,500.00 |
|              | Total | 2,500.00                   | Total | 00.00         | Total | 00.00         |           |

| Info Kapal  | Produktifitas Kapal  |  |
|-------------|----------------------|--|
| No.PPKB1    | 046943               |  |
| Kapal       | KANNON, KM           |  |
| LOA/GRT     | 21/388               |  |
| Jenis Kapal | KPLCARGO             |  |
| Acres .     | DINA LIASDAT MUDNEDT |  |

| Balance Produktifitas & Kinerja 💿 💿 |                                    |  |  |  |  |
|-------------------------------------|------------------------------------|--|--|--|--|
| No.SPK                              | PBM                                |  |  |  |  |
| SPMK/2000002/0515                   | BERLIAN JASA TERMINAL INDONESIA, F |  |  |  |  |
| SPMK/2000002/0515                   |                                    |  |  |  |  |