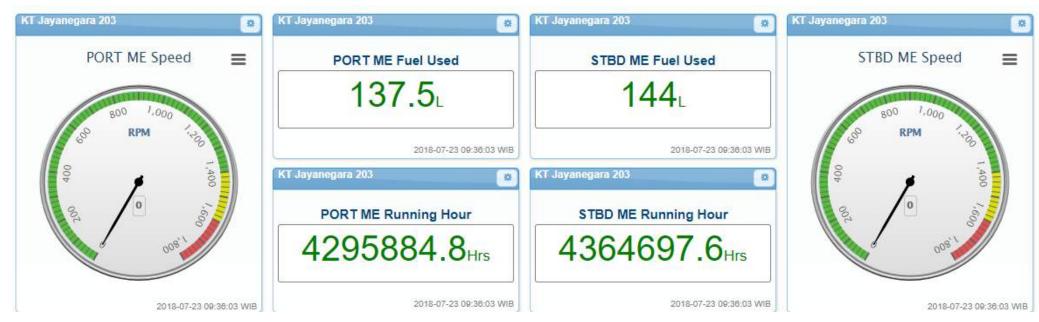

| € KT                                  | JAYANE             | GARA 301 J  |               | ^∕ | • |
|---------------------------------------|--------------------|-------------|---------------|----|---|
|                                       |                    | 1 Juli 2018 |               |    |   |
| Jumlah Ge                             | erakan 10          |             |               |    |   |
|                                       |                    | 4           |               |    |   |
| BBM Pakai                             | 1,611              | AIR Pakai   | :2,000        |    |   |
| BBM Bunker                            | :0                 | AIR Isi     | :17,000       |    |   |
| BBM Supply                            |                    | AIR Sisa    | :16,000       |    |   |
| BBM Sisa                              | :19,721            |             |               |    |   |
|                                       |                    | 2 Juli 2018 |               |    |   |
| Jumlah G                              | erakan 15          |             |               |    |   |
|                                       |                    | A           |               |    |   |
| U                                     |                    | 9           |               |    |   |
| BBM Pakai                             | :2,106             | AIR Pakai   | :2,000        |    |   |
| BBM Bunker                            | :0                 | AIR Isi     | :0            |    |   |
| BBM Supply                            | :0                 | AIR Sisa    | 14,000        |    |   |
| BBM Sisa                              | :17,615            |             |               |    |   |
|                                       |                    | 3 Juli 2018 |               |    |   |
| Jumlah Ge                             | erakan 10          |             |               |    |   |
|                                       |                    | A           |               |    |   |
|                                       |                    |             | 0.000         |    |   |
|                                       |                    |             | 2.000         |    |   |
|                                       | 1,656              | AIR Pakai   |               |    |   |
| BBM Pakai<br>BBM Bunker<br>BBM Supply | :1,656<br>:0<br>:0 | AIR Isi     | :0<br>:12,000 |    |   |