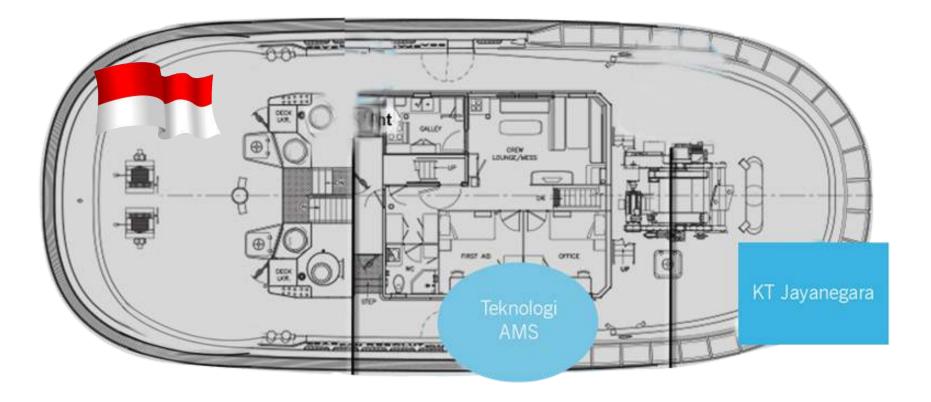

| € KT                                  | JAYANE             | GARA 301 J  |               | ^∕ | • |
|---------------------------------------|--------------------|-------------|---------------|----|---|
|                                       |                    | 1 Juli 2018 |               |    |   |
| Jumlah Ge                             | erakan 10          |             |               |    |   |
|                                       |                    | 4           |               |    |   |
| BBM Pakai                             | 1,611              | AIR Pakai   | :2,000        |    |   |
| BBM Bunker                            | :0                 | AIR Isi     | :17,000       |    |   |
| BBM Supply                            |                    | AIR Sisa    | :16,000       |    |   |
| BBM Sisa                              | :19,721            |             |               |    |   |
|                                       |                    | 2 Juli 2018 |               |    |   |
| Jumlah G                              | erakan 15          |             |               |    |   |
|                                       |                    | A           |               |    |   |
| U                                     |                    | 9           |               |    |   |
| BBM Pakai                             | :2,106             | AIR Pakai   | :2,000        |    |   |
| BBM Bunker                            | :0                 | AIR Isi     | :0            |    |   |
| BBM Supply                            | :0                 | AIR Sisa    | 14,000        |    |   |
| BBM Sisa                              | :17,615            |             |               |    |   |
|                                       |                    | 3 Juli 2018 |               |    |   |
| Jumlah Ge                             | erakan 10          |             |               |    |   |
|                                       |                    | A           |               |    |   |
|                                       |                    |             | 0.000         |    |   |
|                                       |                    |             | 2.000         |    |   |
|                                       | 1,656              | AIR Pakai   |               |    |   |
| BBM Pakai<br>BBM Bunker<br>BBM Supply | :1,656<br>:0<br>:0 | AIR Isi     | :0<br>:12,000 |    |   |

#### KT. JAYANEGARA 301 1 Juli 2018

| KA                     | PAL  | YANG DILAYANI          |
|------------------------|------|------------------------|
| PALAU HOKI             |      | Kode Pandu = 188       |
| (Container)            |      | Dari = Jetty ke = Laul |
| ARMADA PERMATA         |      | Kode Pandu = 195       |
| (Container)            |      | Dari = Jetty ke = Laut |
| ARMADA SEGARA          |      | Kode Pandu = 169       |
| ( Container )          |      | Dari = Jetty ke = Laut |
| EVER BASIS             |      | Kode Pandu = 158       |
| (Container)            |      | Dari = Laut ke = Jetty |
| KMTC NHAVA SHEVA       |      | Kode Pandu = 204       |
| (Container)            |      | Dari = Jetty ke = Laut |
| MENTARI CRISTAL        |      | Kode Pandu = 144       |
| (Container)            |      | Dari = Jetty ke = Laut |
| MERATUS KUPANG         |      | Kode Pandu = 108       |
| (Container)            |      | Dari = Jetty ke = Laut |
| PEARL ORCHID           |      | Kode Pandu = 107       |
| ( Tanker Oil and Gas ) |      | Dari = Laut ke = Jetty |
| SINAR BELAWAN          |      | Kode Pandu = 171       |
| ( Container )          |      | Dari = Laut ke = Jetty |
| WAN HAI 281            |      | Kode Pandu = 162       |
| (Container)            |      | Dari = Jetty ke = Lau  |
|                        | KESI | APAN KAPAL             |
| Status                 |      | SO                     |
| Jumlah Jam SO          | 83   | 24:00                  |
| Jumlah Jam TSO         |      | 00-00                  |