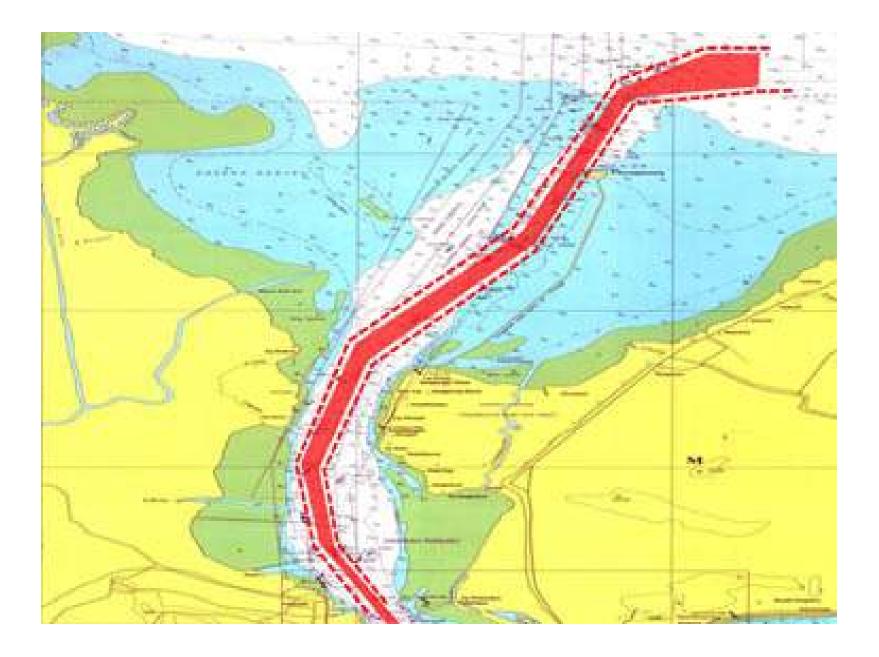

## **Channel Maintenance & Dredging**

- Surabaya West Access Channel is important as an entry access to Tanjung Perak port and Gresik port.
- The area is high in sedimentation so that it needs to be maintenanced continously • Width : 150 Meter, existing 100 Meter • Draught : -13 LWS, existing -9,5 LWS