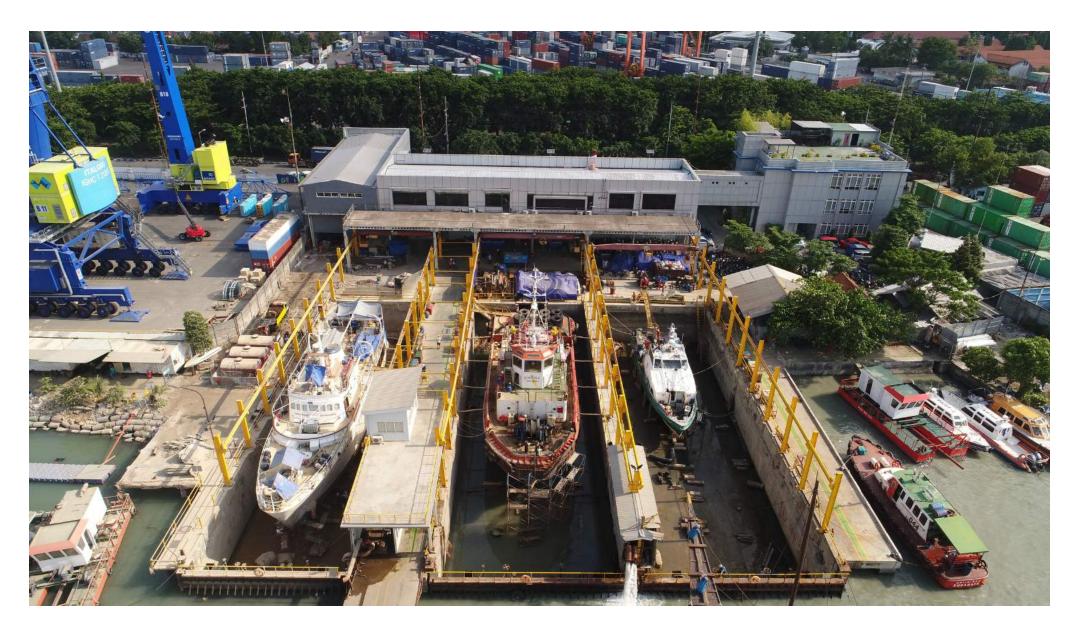

## Shipyard

- Shipyard is located in Surabaya & Semarang
- Spek:
- Length ..... 45 m.
- Width ..... 12 m.
- Depth ..... 5 m.

#### **Shipyard Facilities**

- Pump dock.
- OHC (Over Head Crane): 5 tons.
- Freshwater: 5 tons.
- Fuel Tank: 5 ton x 3.
- Workshop: 1650 square meters.
- B3 waste collection: an area of 120 square meters.
- Floating repair area : width 6.5 m, length of 84.5 m.
- Generator sets.