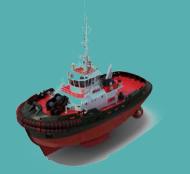

## **Advanced Tug Boats**

15 unit 4800 HP -> 2 unit 3600 HP. -> 4 unit 3000 HP. -> 6 unit 2000 HP. -> 3 unit

### advantages:

1. Better movement --> modern design 2. Operationally more efficient --> UMS notation so less crew needed to control the data