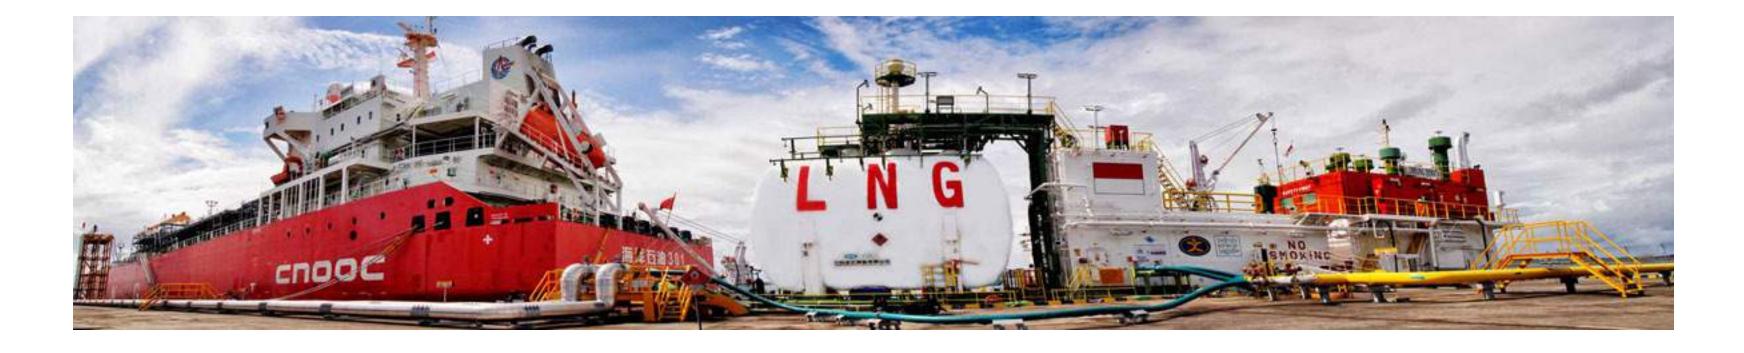

## **Terminal LNG Supply**

With its capacity of 40 mmscfd per day, this terminal supplies diesel and gas power plants in Pesanggaran Bali

#### This terminal uses Floating Regasification Unit dan Floating Storage Unit.