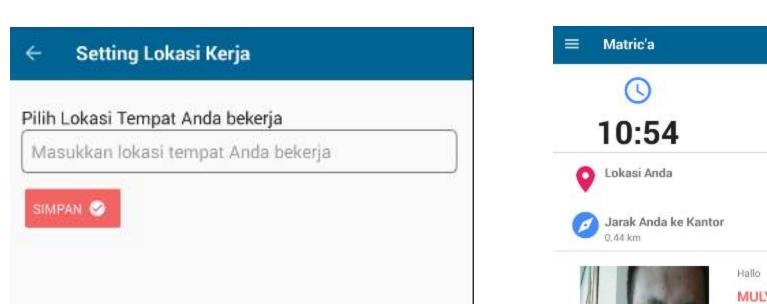

## **Matric'a**

#### **Matric'a** Marine Crew Attendance on board

#### MULYONO

NRP : 850310061 Lokasi Kerja : Tanjung Perak

> UBAH LOKASI 06:00 ~ 08:00 16:00 ~ 22:00

| Data Presens | i           | Juli  | 2018 |
|--------------|-------------|-------|------|
| ۲            |             | G•    |      |
| 07:31        |             | 19:28 |      |
|              | 3 Juli 2018 |       |      |
| Ð            |             | G•    |      |
| 07:29        |             | 18:11 |      |
|              | 4 Juli 2018 |       |      |
| Ð            |             | G•    |      |
| 05:39        |             | 19:27 |      |
|              | 5 Juli 2018 |       |      |
| Ð            |             | G     |      |
| 07:41        |             | 19:28 |      |
|              | 6 Juli 2018 |       |      |
| Ð            |             | G     |      |
| 06:43        |             | 19:27 |      |
|              | 7 Juli 2018 |       |      |
| ۲            |             | G•    |      |